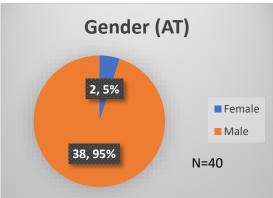

## Daily Data Dashboard – February 15, 2023 Demographics for JTDC Population Wednesday Morning Midnight Count

Total # of probation Involved youth 1: 1,099

<sup>&</sup>lt;sup>1</sup> Probation Active: Any youth who is pending sentencing with an active social history, has been formally placed on probation or supervision with Cook County Juvenile Probation on the date of the report.

<sup>\*</sup>Age, Gender and Race for Criminal Court population (N=1) is not represented in this report. Data sources: cFive Supervisor – Probation Population and RMIS – JTDC Population