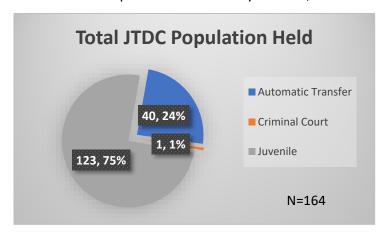

## Daily Data Dashboard – February 15, 2023 Demographics for JTDC Population Wednesday Morning Midnight Count

Total # of probation Involved youth 1: 1,099

<sup>&</sup>lt;sup>1</sup> Probation Active: Any youth who is pending sentencing with an active social history, has been formally placed on probation or supervision with Cook County Juvenile Probation on the date of the report.

<sup>\*</sup>Age, Gender and Race for Criminal Court population (N=1) is not represented in this report. Data sources: cFive Supervisor – Probation Population and RMIS – JTDC Population