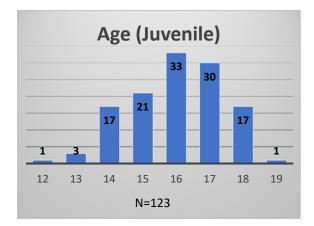

<sup>\*</sup>Age, Gender and Race for Criminal Court population (N=1) is not represented in this report. Data sources: cFive Supervisor – Probation Population and RMIS – JTDC Population