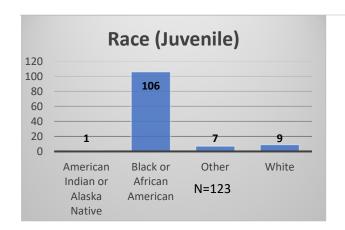

## Daily Data Dashboard – February 15, 2023 Demographics for JTDC Population Wednesday Morning Midnight Count

Total # of probation Involved youth 1: 1,099

<sup>&</sup>lt;sup>1</sup> Probation Active: Any youth who is pending sentencing with an active social history, has been formally placed on probation or supervision with Cook County Juvenile Probation on the date of the report.

<sup>\*</sup>Age, Gender and Race for Criminal Court population (N=1) is not represented in this report. Data sources: cFive Supervisor – Probation Population and RMIS – JTDC Population