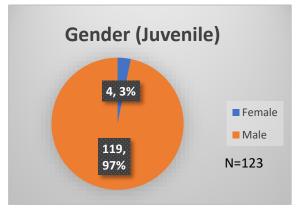

<sup>\*</sup>Age, Gender and Race for Criminal Court population (N=1) is not represented in this report. Data sources: cFive Supervisor – Probation Population and RMIS – JTDC Population