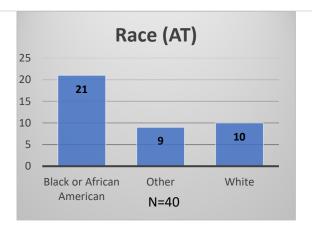

## Daily Data Dashboard – February 15, 2023 Demographics for JTDC Population Wednesday Morning Midnight Count

Total # of probation Involved youth 1: 1,099

<sup>&</sup>lt;sup>1</sup> Probation Active: Any youth who is pending sentencing with an active social history, has been formally placed on probation or supervision with Cook County Juvenile Probation on the date of the report.

<sup>\*</sup>Age, Gender and Race for Criminal Court population (N=1) is not represented in this report. Data sources: cFive Supervisor – Probation Population and RMIS – JTDC Population