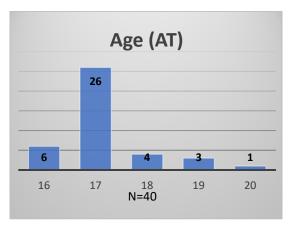

<sup>\*</sup>Age, Gender and Race for Criminal Court population (N=1) is not represented in this report. Data sources: cFive Supervisor – Probation Population and RMIS – JTDC Population